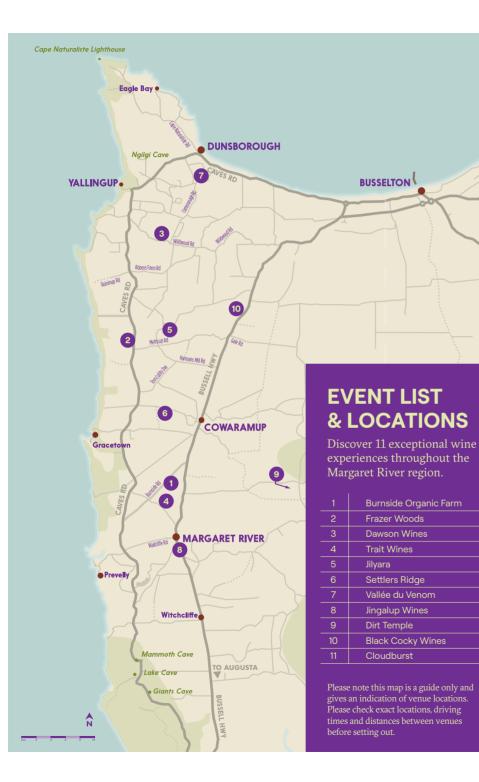

## **OPEN VINEYARDS**

No cellar door normally means no visitation, but for one weekend Margaret River Fine Vines Festival is offering you an exclusive invitation to go between the vines and meet the makers at wineries that generally aren't open to the public. Meet the makers behind some of your favourite Margaret River Region wines and get to understand their own wine making process, right where the magic happens. Buy bottles and get the inside scoop from your favourite small batch producers. This is your go-to-guide to ensure you experience all Open Vineyards has to offer.

#### **BLACK COCKY WINES**

Try small batch wines and stay for lunch with pizzas from the wood fire oven.

**Address**: 7396 Bussell Hwy, Metricup 6280. Next door to Island Brook Estate.

Open times: Saturday only, 11am - 4pm.

#### **BURNSIDE ORGANIC FARM**

Taste their highly sought-after Biodynamic Zinfandel.

Address: 287 Burnside Road, Margaret River 6285

Open times: Saturday & Sunday, 10:30am - 5pm.

**Fine Vines Special**: Seated wine and chocolate tasting for \$59. Taste back vintages of Zinfandel matched with a selection of Gabriel's chocolate. No booking required.

#### **CLOUDBURST**

A very rare opportunity to sample Will Berliner's wines.

Address: Provided upon booking. Please email Will at info@cloudburstwine.com to book in your visit. **Open times:** Saturday & Sunday, 9am - 5pm.

#### **DAWSON WINES**

See their beautiful vineyards bisected by a creek that feeds into the Gunyalgup catchment and ultimately reaches the Indian Ocean at Smiths Beach.

**Address**: 1303 Wildwood Road Yallingup 6282. Drive into Wild Hop Brewing Company from Wildwood Road. Remain straight along the fence line (do not veer left into the Wild Hop carparks).

#### **DIRT TEMPLE**

Fireside chats, a great soundtrack and food from the farm.

Address: 1654 Osmington Road, Margaret River 6285. Travel along the gravel, past Canebreak Road and the tiny church, then it is the first farm on the right.

#### **FRAZER WOODS**

Go behind the scenes at one of WA's only traditional-method sparkling houses.

Address: Lot 9 Caves Road Wilyabrup 6280. Enter off corner of Caves Road and Woodlands Road at the end of Metricup Road. Open times: Saturday & Sunday, 12pm - 5pm. Fine Vines Special: Free delivery on purchase of 6 bottles or more.

#### **JILYARA**

Taste a range of varieties at this prime location, family-run vineyard. Chocolate and cheese boxes available!

**Address**: 210 Heath Road, Off Metricup Road. Wilyabrup 6280. Turn off Metricup Road 200m west of Woody Nooks entrance, follow the Fine Vines and Jilyara signs.

#### **JINGALUP WINES**

Visit for breakfast specials from Normal Van paired to Jingalup Wines.

Address: 115-117 Bussell Hwy, Margaret River 6285. Open times: Saturday & Sunday, 10am - 1pm. Fine Vines Special: Normal Van breakfast specials.

#### SETTLERS RIDGE

Meet Australia's first organic winemakers.

Address: 227 Fifty One Road, Cowaramup 6284. Corner of Brockman Rd and Fifty One Road (opposite Howard Park).

**Open times**: Saturday & Sunday, 10am - 5:30pm.

#### **TRAIT WINES**

Tour around the vineyard with winemaker Theo, followed by a wine tasting of their range at a truly special site.

**Address**: 256 Carters Road Margaret River 6285. Follow the signs!

#### VALLÉE DU VENOM

See the inner workings of an urban micro winery.

Address: 3/1 Congressional Drive, Dunsborough 6281. In the Dunsborough LIA.

**Open times**: Saturday 9:30am - 2:30pm, Sunday 11am - 5pm.